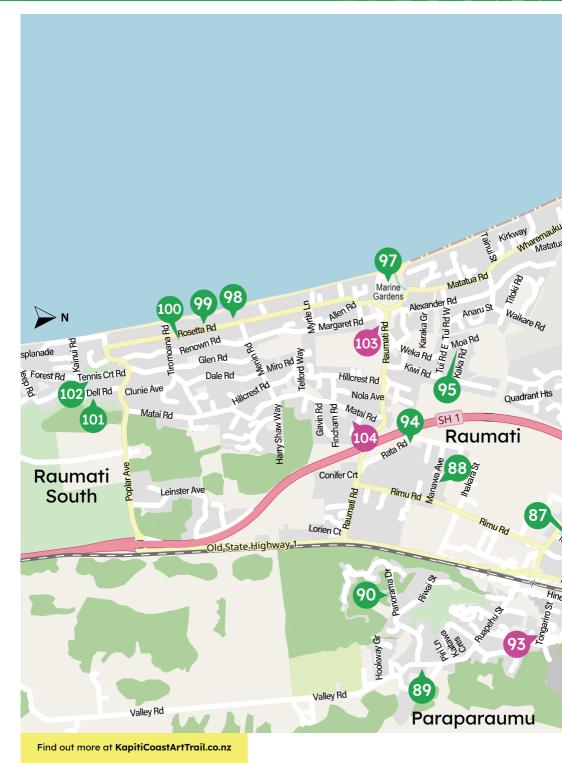

## Nicki <u>Young</u>

Janet McDonagh

Sue Wilson

## White Feather Studio

Joyful and quirky images are depicted in acrylic paintings, monoprints and collage works from large paintings to greeting cards. There is something for everyone.

#### **Two Sisters Pottery**

Janet draws inspiration from the natural world for her ceramics and outdoor art, featuring bird baths and barbed wire art.

Ceramics | Pottery | Wire

29 Kaka Road | Raumati Beach | 027 279 4961 e j.mcdonagh@xtra.co.nz

## **Two Sisters Pottery**

Gorgeous ceramic art pieces created by Sue for both garden and home, displayed in a lovely garden setting. **Ceramics | Pottery | Wire** 

29 Kaka Road | Raumati Beach | 021 623 880 e kakacat29@gmail.com

## **Kirsty Glasgow**

Tania Dally

## Sustainable Artist

Natural beauty of bark, plant roots, and other materials are bountiful. Biodegradable plastic replaces the canvas and natural plant dyes, and recycled items also feature. **Sustainable** 

## The Boatshed Studio

Huge, brilliant abstract landscapes and scenes tell stories built from memories, experience, and working with a variety of media.

**Monica McCormack** 

## **Philip Markham Studio**

Warm earthy-toned landscapes, brilliant medieval heraldry- inspired illuminations, and exquisite portraits by highly regarded award-winning artist.

#### Ceramics | Pottery

141 Rosetta Road | Raumati South | 021 070 2607

- e monica.mcc6@gmail.com
- w monicamccormackceramics.com
- f ceramicsbymonicamccormack i monicasceramics

#### **Copper Uncovered**

Swiss born roof plumber with 23 years experience working with sheetmetals. Designing, manufacturing and promoting bespoke art and jewellery out of copper and brass.

## **Nike Morton Glass**

Exhibiting from her home hot shop, Nike's works include hot blown and cast glass. Check socials and street signs for live glass blowing times during the Trail.

## **Sheryl Gibbs Artist**

Contemporary watercolours and mixed media abstract paintings and collage in natural earthy and vibrant colours show imaginative, intriguing imagery.

#### Kāpiti Arts & Crafts Society Shop

Kāpiti Gallery

## **Exhibition Space**

This long-established gallery exhibits an ever changing mix of exhibitions in diverse media from our art and crafts groups.