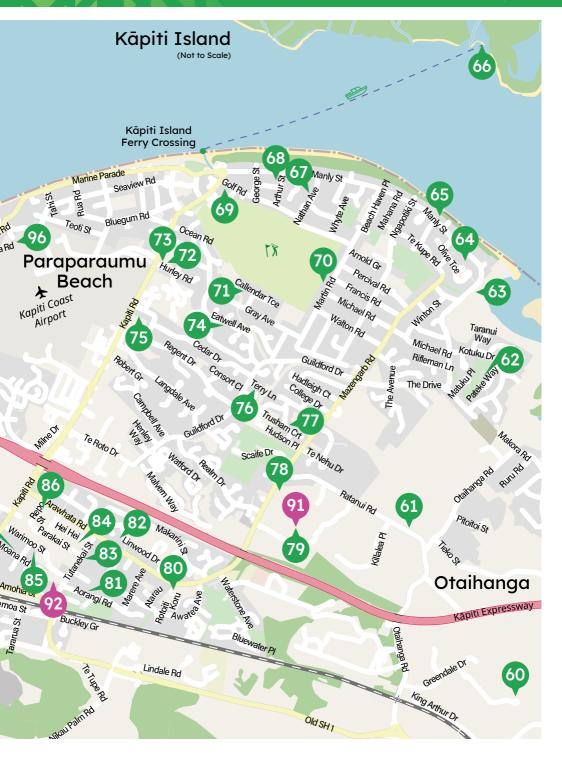

#### Janine Hearn

**Nalene Morton** 

Lee Amor

Tokerau Jim

**Adrienne Spratt** 

#### Waiorua Gallery

Adrienne is a master weaver specialising in exquisite woven artifacts in harakeke (New Zealand Flax) using ancient weaving techniques.

#### Art Deco by the Sea

ऻऻ 止

67

屵

Refined, different, and mostly usable urban ritual vessels, by one of New Zealand's most experienced potters. **Ceramics | Pottery** 

48 Manly Street | Paraparaumu Beach | 027 286 9912

#### Art Deco by the Sea

Quirky hand-built ceramics that are both practical and fun, **Ė** in simplified forms inspired by everyday domestic objects.

#### Jean Gunn

Jim Dryburgh

#### JimBots

JimBots are born from recycled anything and everything. They come in all shapes and sizes, and in all characters. Each Bot is totally unique, limited only by imagination!

#### **Bronwyn Angela White**

Arden Harrison

Maria Vittoria Urbinati

#### **BronzCreative**

Vivid, nature-inspired fibre artworks; spontaneous stitching, responding to colour or theme, which contrasts with her Ġ design of elaborate floral bead jewellery.

#### **Illusion Tattoo**

Since 2013, Arden has consistently been producing quality ċ. tattoos in a vast array of styles and lately branching out into more modern avenues of technology to inspire both art and artists alike.

#### Maria Vittoria Urbinati

Maria Vittoria, originally from Italy, has been exploring her artistic potential since relocating to New Zealand in 2020. She produces captivating, unique sculptures with the use of recycled copper wire.

#### Mica Gallery

Ben Caldwell has been exhibiting his sculptures in galleries **\*\*\***1 since 2002. After completing his Masters in Fine Arts, Ben established his studio/gallery in Paraparaumu Beach.

#### Sarah Pou Studio/Gallery

#### Lydia Mcallister

#### **Marion Henderson**

Ronda Thompson

#### St Paul's Church Hall

Mainly non-objective abstract or abstracted landscapes, Gill is interested in colour and texture, and enjoys experimenting and looking at alternatives.

#### **St Paul's Church Hall**

Lynda mosaics in the pique – assiette style, using broken china, tile and found objects creating mirrors, birds and crosses.

#### **St Paul's Church Hall**

Marion's watercolours are mostly of our wonderful New Zealand landscapes and particularly of Kāpiti Island, the Kāpiti Coast and the Waikanae areas.

#### St Paul's Church Hall

Textured oil paintings done with a palette knife of mainly city scapes and other various subjects.

#### **St Paul's Church Hall**

Tim uses a variety of woods for turning and incorporates **...**) non-wood materials in some of his work. He uses native Ġ and some exotic timbers sometimes combined.

#### Tracey Devlin-Bailey Studio

Striking, vibrant and textured acrylic paintings, inspired by the garden, reflect light in fascinating ways to create areat depth.

#### Micheline Robinson Contemporary Art Studio 17 iii)

Lustrously built up paintings in inks that are both captivating and illusionary. This award-winning international artist explores the intersection between biology, technology and consciousness.

#### Sandy Seymour Ceramics

Sandy creates handcrafted pieces, from the creation on the wheel to the final glaze firing. Her pieces are organic rustic with a natural vibe.

#### **Big Mac Creative Centre**

Collage art, meticulously constructed using torn paper. The final effect can often be mistaken for a painting. Featuring animals, birds, people and still life.

#### **Big Mac Creative Centre**

A modern twist on mainly mosaics combining handmade ceramic tiles, stained glass and a dash of fused glass.

#### **Big Mac Creative Centre**

Faeries, flowers and fantasy, creating a little magic every day. From paintings, prints and delightful 3D faerie dress's using upcycled materials, they are sure to delight.

#### **Big Mac Creative Centre**

Cracked Spine Knives brings an age old craft to life, with beautiful hand forged kitchen knives and stunning Pounamu pendants.

#### **Big Mac Creative Centre**

As an enviromental artist, Andrea utilises wine barrels, steel and timber to create stunning sculpture and unique, practical homewares with a touch of fun!

#### **Big Mac Creative Centre**

Whether its original paintings, prints, cards, calendars, coasters, books or even outdoor art, if you like colourful, fun and quirky animals you will enjoy Holly's work.

#### **Big Mac Creative Centre**

This studio is a creative space where artists who face participation barriers to the arts can express themselves creatively and connect with others.

#### **Big Mac Creative Centre**

Sandra is a local, self taught painter. Her abstract art uses vibrant and bright colours in acrylics and water colours. This is her second Art Trail.

#### **Big Mac Creative Centre**

Original contemporary acrylic paintings of the New Zealand landscape and native birds including art prints.

#### **Big Mac Creative Centre**

Gorgeous jewellery in a range of styles and colours. Also fun ceramics, mostly flowers for the garden and botanic orbs.

#### James Bester

Explore the cosmic vistas and earthly beauty in art that transcends boundaries, where each stroke captures the essence of landscapes and the imagination of space. **Painting | Drawing** 